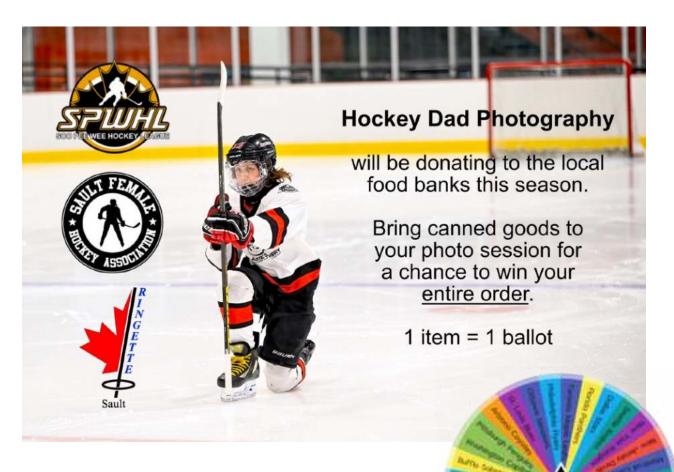

Please share with your players and parents!!!

For every non-perishable food item that is brought that day, the family will receive a digital

ballot using the digital spinning wheel app. Once ALL teams have been photographed, Hockey Dad Photography will go on Facebook Live and draw a winning ballot. The player will then win their photo package and the parents will have their money returned.